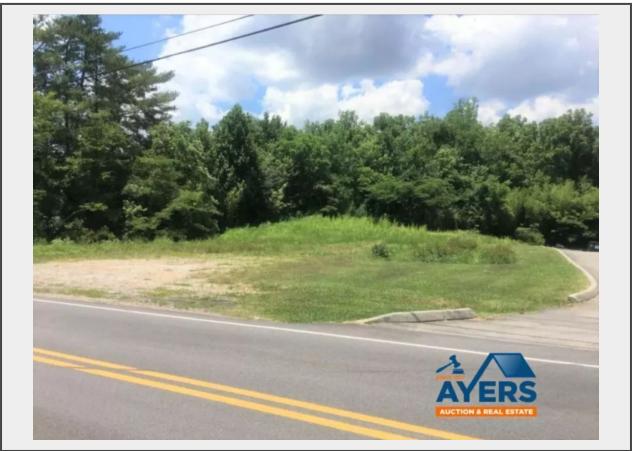

## Commercial Lot – Conner Road, Powell, TN 37849

This level commercial lot is almost all on road grade and is within <sup>3</sup>/<sub>4</sub> mile of Emory Rd. exit off I-75. The lot fronts Conner Rd. 98 <sup>1</sup>/<sub>2</sub> ft. and is 125 ft. deep, with an additional access easement along its northern property line. City water and gas are available, and the lot is perfect for any small office or professional building. A great location off a rapidly expanding interstate exit.