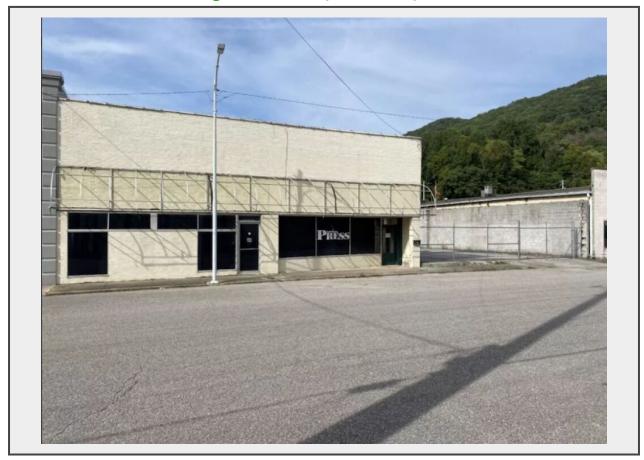

## **Description**

8000 +/- sq. ft. Commercial Bldg.

225 First Street, LaFollette, TN 37766

\*\*Inspection: Anytime – call auction company\*\*

This concrete block commercial building would be ideal for many different businesses. It is sectioned off into several offices, bathrooms, kitchenette, and upper and lower warehouse storage. The main area has CH&A, while the warehouse space has gas fired heaters. There is plenty of glass for retail usage on the front of the building, and a large overhead door for warehouse deliveries in the back. In addition, there is a fenced in parking area beside of the building as well as street front parking.