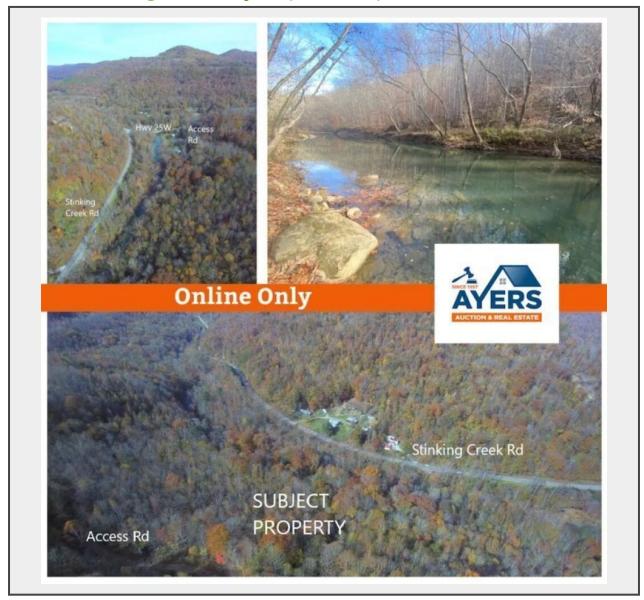

Sale Name: Online Only - 222 Acres, Stinking Creek Rd., LaFollette, TN

LOT 1 - 222 Acres @ 5483 S. Hwy 25W, LaFollette, TN.

## \*\*Inspection Anytime, 4x4 or ATV required\*\*

This wooded tract is just ideal for any outdoor oriented activity. There are existing trails through the property, and it joins Hickory Creek for several thousand feet. The tract bears access directly off Hwy 25W with an existing driveway, which with some gravel added would be adequate for 2 wheel drive vehicles. The property is unrestricted and has several building sites that would provide great views of the surrounding ridges. This tract is conveniently located near thousands of acres of State of Tennessee property that has many miles of ATV trails.

**2021 Taxes:** \$522 **Tax Map:** 025 **Part of Parcel:** 014.00

Warranty Deed Book: 462 Page: 717

**LOCATION:** 10 1/2 miles North of LaFollette on 25W, property is on the left at intersection with Stinking Creek Rd.