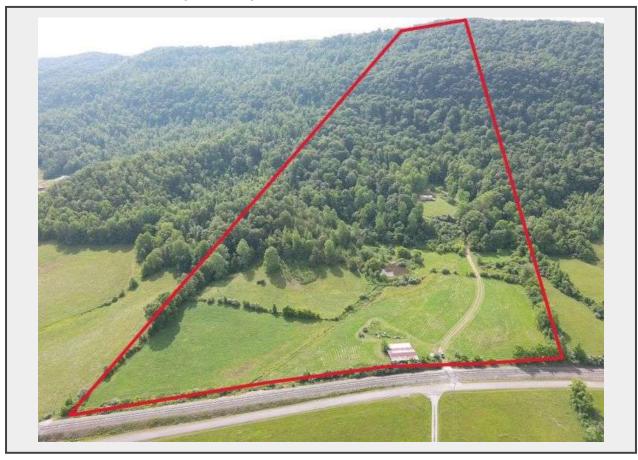

## **Description**

This picturesque Elk Valley farm is situated approximately one-quarter in rolling grassland, with the remaining portion being wooded. The property is unrestricted and could potentially be further subdivided if desired. The farm features a pond and a 38'x56' barn with an attached 12'x56' open shed. The farm is level from the county road and gradually rises to the home and woodland in the back, ending at the I-75 ROW. Constructed in 1996, the 1248 sq. ft. home consists of two bedrooms, one bathroom, a living room, and a kitchen/dining combination. It has a prefab metal roof, vinyl siding, and utility water. While the home requires remodeling, it offers a breathtaking view of Elk Valley as well as a bounty of wildlife such as mature elk, whitetail deer, and turkey. The farm also holds timber value, as mature hardwood trees are located behind the homesite. This farm is being sold to settle the estate of Ray Sellers.