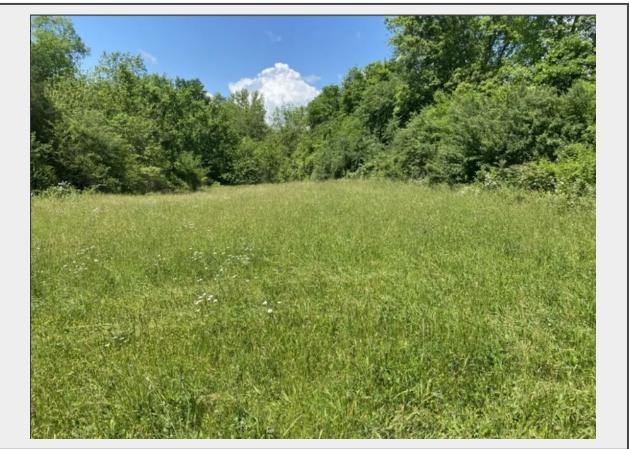

## **\*\*Property Inspection Anytime\*\***

This scenic farm is located in the heart of Powell Valley and has fantastic views of the Cumberland Mountains and surrounding valley. It is approx. ½ in rolling pasture, and the balance wooded. The farm fronts over 635 ft. along Teague Ln., a paved county road, and over 550 ft. to Gen. Carl W. Stiner Hwy., the 4-lane under construction. There is an old dilapidated barn, and city water is available to the farm. A year-round creek runs through part of the farm, leading to the back waters of Norris Lake. This farm is just 5 minutes from a public boat launch and the newly constructed Powell Valley marina. Ideal property for that retirement home that you can also farm, ride ATVs, and play on!