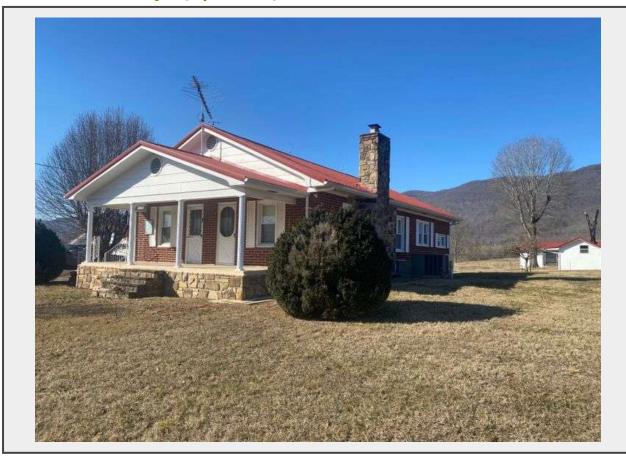

## **Description**

Brick home with 8 1/2 ac +/-.

Located in the heart of Powell Valley, this unrestricted baby farm has outstanding views of the Cumberland Mountains. The farm is all in pasture with a small creek running through it. It has access from both Old Hwy 63 and Gen. Carl W. Stiner Hwy. The full brick home has 1120 sq. ft. of living space plus a 840 sq. ft. unfinished basement. It has 2 bedrooms, 2 baths, living room w/stone fireplace & buck insert, kitchen/dining combo w/appliances, and small foyer. The basement is heated and cooled, with washer dryer hook-ups, and is a perfect additional family area. The farm is also improved with a detached 24' x 48' garage with workshop, electric, and alarm system. In addition, there is another 24'x36' garage building as well as a 44'x28' pole barn that is in very good condition. All of this adds up to make a very good retirement property, hobby farm, or any other use a home with acreage may provide.