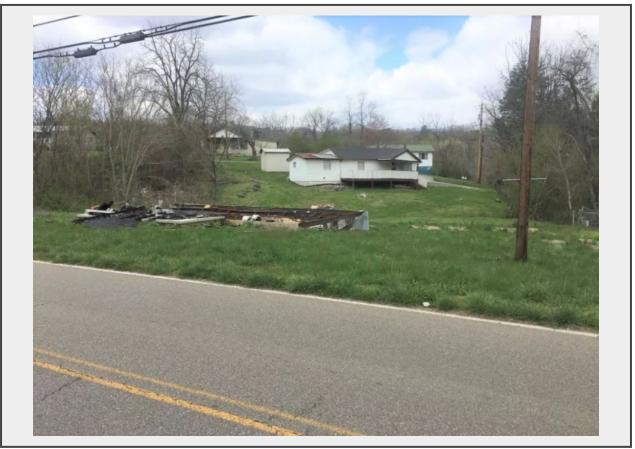

**Sale Name:** Court Ordered Online Only Auction, Lot on Long Hollow Rd. LOT 1 - Lot at 1231 Long Hollow Rd., LaFollette, TN.

## Description

Approx. <sup>1</sup>/<sub>4</sub> acre lot with house foundation. Lot joins Long Hollow Rd. and Gibson Ln., and lays level at the building site. The foundation is the remnants of a house fire circa 2020. The lot would have all utilities, and is unrestricted.

Being sold to settle the estate of Mary Bruce,

Chancery Court Case #2019-PR-4379

**2020 Property Taxes:** \$55.00 **Tax Map:** 095A **Group:** A **Parcel:** 047.00

Warranty Deed Book: 235 Page: 848

**Directions:** LaFollette, turn on S. Cumberland Ave. at traffic light 10. Travel 1 <sup>1</sup>/<sub>4</sub> miles and property is on the left.